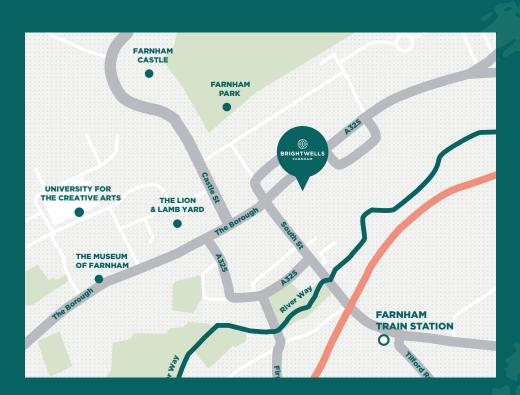

## Farnham

# **Why Brightwells?**

- Easily accessible by the A31

• Multi-purpose outdoor space

PIRATES LANDING