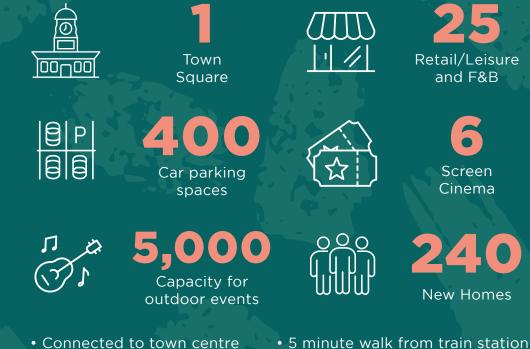

# **Why Brightwells?**

- Easily accessible by the A31

• Multi-purpose outdoor space

PIRATES LANDING